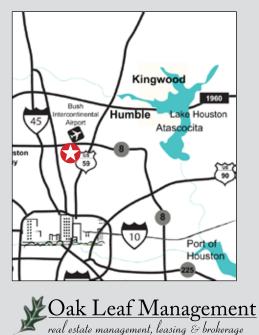

## **Business Park Features:**

- 305,700 SF RBA
- 166 standard size warehouses
- Office/Warehouse spaces ranging in sizes from 1000, 1250, 1850, 2000, 2500 and 3000 SF
- Prime location with great visibility
- Gated park open to public from 6 a.m. to 6 p.m.
- Tenants enjoy 24-hour access with gate remotes
- Aggressive pricing with specials
- Mixed use facilities available shop storage to office with warehouses space available
- Great and welcoming property management team
- Located at the corner of Beltway 8 & Hwy. 59 with easy access to I-45
- Just minutes from George Bush Intercontinental Airport