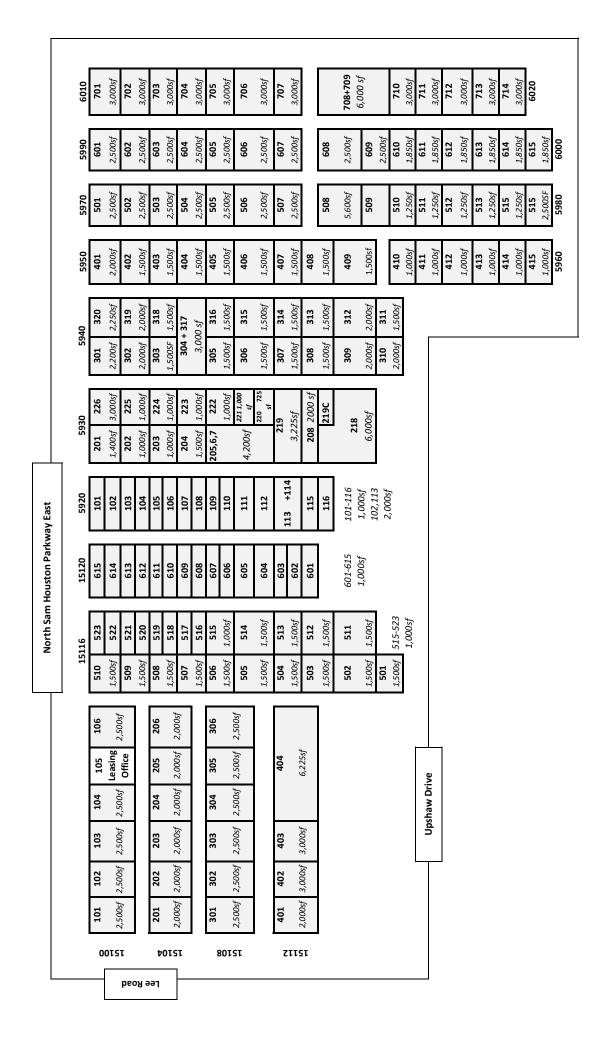

## **Business Park Features:**

- 305,700 SF RBA
- 166 standard size warehouses
- Office/Warehouse spaces ranging in sizes from 1000, 1250, 1850, 2000, 2500 and 3000 SF
- Prime location with great visibility
- Gated park open to public from 6 a.m. to 6 p.m.
- Tenants enjoy 24-hour access with gate remotes
- Aggressive pricing with specials
- Mixed use facilities available shop storage to office with warehouses space available
- Great and welcoming property management team
- Located at the corner of Beltway 8 & Hwy. 59 with easy access to I-45
- Just minutes from George Bush Intercontinental Airport

On-Site Leasing Office in 15100 Lee Rd., Suite 105