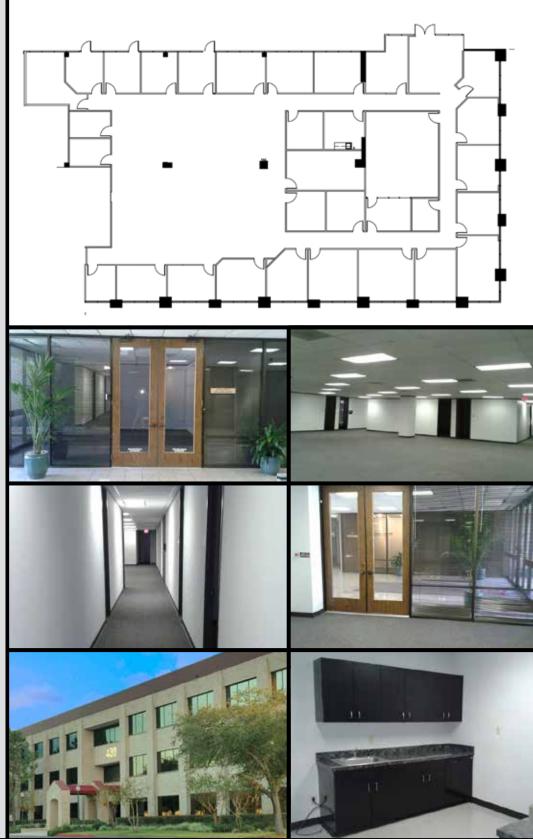

## Suite 100 Amenities:

- 11,561 SF NRA
- Excellent location with direct access to George Bush Intercontinental Airport, Beltway 8 and I-45
- Prime location at building entry
- Glass reception area with wood
  flooring
- Twenty-two (22) window offices
- Five (5) interior offices
- Kitchen
- Server room, file room & storage
- Large conference room
- Open bullpen for cubicles
- Card key access to suite for added security
- Building is 100% sprinklered
- Custom TI available