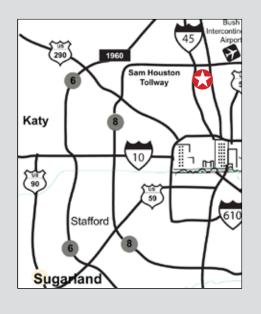

## Suite 100 Amenities:

- 11,561 SF NRA
- Excellent location with direct access to George Bush Intercontinental Airport, Beltway 8 and I-45
- Prime location at building entry
- Glass reception area with wood
  flooring
- Twenty-two (22) window offices
- Five (5) interior offices
- Kitchen
- Server room, file room & storage
- Large conference room
- Open bullpen for cubicles
- Card key access to suite for added security
- Building is 100% sprinklered
- Custom TI available