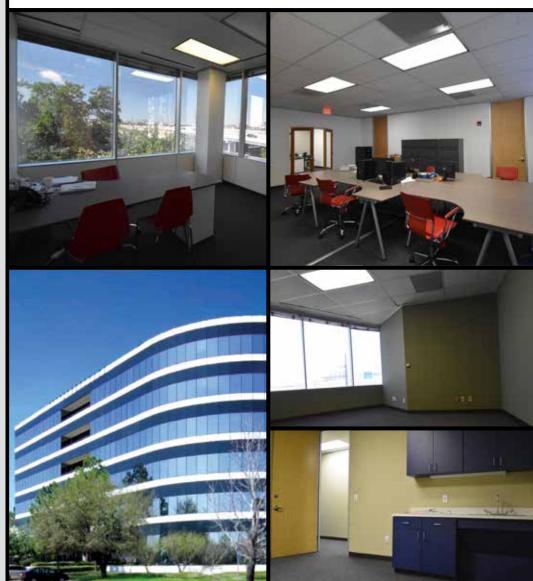

## 3,535 SF NRA total

- Excellent location with convenient access to Galleria, Downtown & Greenway Plaza
- Free reserved & covered parking
- Custom TI available

## • Suite 300 - 1,741 SF

- Five window offices
- Two additional interior offices
- Employee break room with wet bar

#### • Suite 360 - 1,794 SF

- Corner executive office
- Second private window office
- Expansive open collaborative area with lots of natural light
- Guest conference easily convertible for two additional small offices
- Open reception with glass door